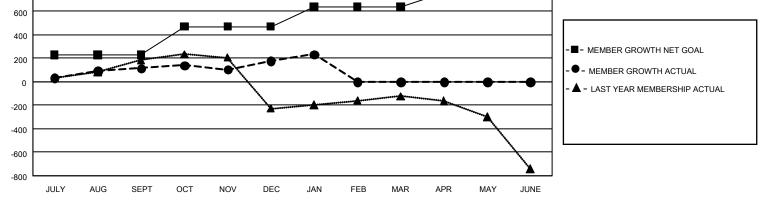

## GAT MONTHLY MEMBERSHIP PROGRESS REPORT

GMT Constitutional Area 5 - E, Group P

REPORT DOES NOT INCLUDE CLUBS IN UNDISTRICTED AREAS.

| Clubs         |               |             |               | Members               |                        |                         |                                                    |  |
|---------------|---------------|-------------|---------------|-----------------------|------------------------|-------------------------|----------------------------------------------------|--|
|               | RESULTS FO    | R 2020-2021 |               | RESULTS FOR 2020-2021 |                        |                         |                                                    |  |
| QUARTER       | NEW CLUB GOAL | NEW CLUBS   | DROPPED CLUBS | QUARTER MEME          | BER GROWTH NET<br>GOAL | MEMBER GROWTH<br>ACTUAL | DROPPED<br>MEMBERS ACTUAL<br>(including transfers) |  |
| JULY/AUG/SEPT | 6             | 0           | 2             | JULY/AUG/SEPT         | 230                    | 255                     | 115                                                |  |
| OCT/NOV/DEC   | 12            | 2           | 0             | OCT/NOV/DEC           | 240                    | 406                     | 324                                                |  |
| JAN/FEB/MAR   | 9             | 1           | 0             | JAN/FEB/MAR           | 170                    | 115                     | 42                                                 |  |
| APR/MAY/JUNE  | 3             | 0           | 0             | APR/MAY/JUNE          | 120                    | 0                       | 0                                                  |  |