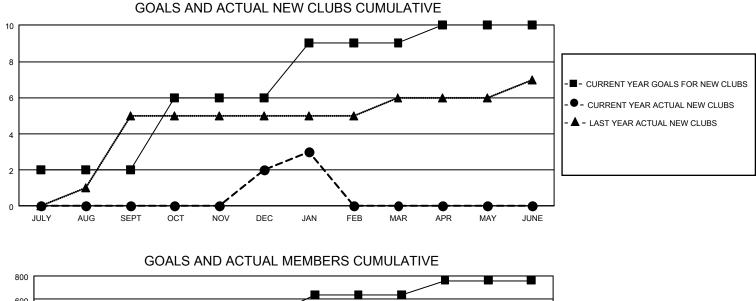

## GAT MONTHLY MEMBERSHIP PROGRESS REPORT

GMT Constitutional Area 5 - E, Group P

REPORT DOES NOT INCLUDE CLUBS IN UNDISTRICTED AREAS.

| Clubs         |               |             |               | Members               |                        |                         |                                                    |  |
|---------------|---------------|-------------|---------------|-----------------------|------------------------|-------------------------|----------------------------------------------------|--|
|               | RESULTS FO    | R 2020-2021 |               | RESULTS FOR 2020-2021 |                        |                         |                                                    |  |
| QUARTER       | NEW CLUB GOAL | NEW CLUBS   | DROPPED CLUBS | QUARTER MEME          | BER GROWTH NET<br>GOAL | MEMBER GROWTH<br>ACTUAL | DROPPED<br>MEMBERS ACTUAL<br>(including transfers) |  |
| JULY/AUG/SEPT | 6             | 0           | 2             | JULY/AUG/SEPT         | 230                    | 255                     | 115                                                |  |
| OCT/NOV/DEC   | 12            | 2           | 0             | OCT/NOV/DEC           | 240                    | 406                     | 324                                                |  |
| JAN/FEB/MAR   | 9             | 1           | 0             | JAN/FEB/MAR           | 170                    | 115                     | 42                                                 |  |
| APR/MAY/JUNE  | 3             | 0           | 0             | APR/MAY/JUNE          | 120                    | 0                       | 0                                                  |  |